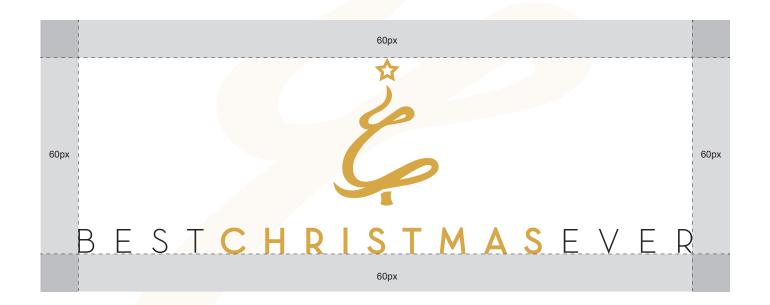

#### EXCLUSION ZONES

Always allow a minimum space around the logo.

#### MINIMUM WIDTH

The logo minimum width is 192px or 61mm.

#### MAXIMUM WIDTH

There is no maximum size defined for this logo.